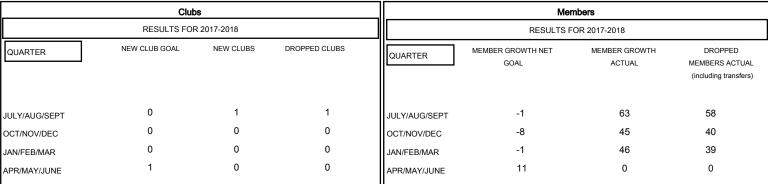

## GMT: STEVE ANTON LOCATION ILLINOIS GMT CA

| DROPPED CLUBS: 1  DROPPED MEMBERS |          | 40 CLUBS OF 56 ADDED 1 OR MORE<br>NEW MEMBERS | GENDER DISTRIBUTION  MALE 1,361 (72.63%)  FEMALE 513 (27.37%)  Women Percentage Fiscal Year Goal: 8% |     |
|-----------------------------------|----------|-----------------------------------------------|------------------------------------------------------------------------------------------------------|-----|
| DECEASED                          | 29       | CLICK HERE FOR CUMULATIVE  MEMBERSHIP DATA    | TOTAL FAMILY UNIT MEMBERS                                                                            | 316 |
| CLUB CANCELLED OTHER              | 0<br>108 |                                               | · · · · · · · · · · · · · · · · · · ·                                                                | 159 |
| TOTAL                             | 137      |                                               | DUES                                                                                                 |     |