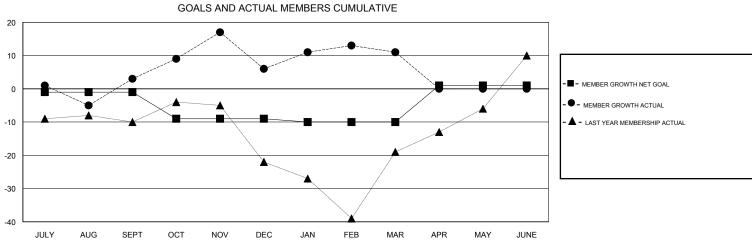

## GMT: STEVE ANTON LOCATION ILLINOIS GMT CA

| DROPPED CLUBS: 1  DROPPED MEMBERS |          | 40 CLUBS OF 56 ADDED 1 OR MORE<br>NEW MEMBERS | GENDER DISTRIBUTION  MALE 1,361 (72.63%)  FEMALE 513 (27.37%)  Women Percentage Fiscal Year Goal: 8% |     |
|-----------------------------------|----------|-----------------------------------------------|------------------------------------------------------------------------------------------------------|-----|
| DECEASED                          | 29       | CLICK HERE FOR CUMULATIVE  MEMBERSHIP DATA    | TOTAL FAMILY UNIT MEMBERS                                                                            | 316 |
| CLUB CANCELLED OTHER              | 0<br>108 |                                               | · · · · · · · · · · · · · · · · · · ·                                                                | 159 |
| TOTAL                             | 137      |                                               | DUES                                                                                                 |     |